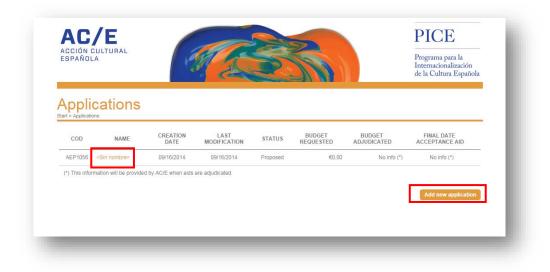

## 2. REGISTRATION OF APPLICATION

Once you have accessed the system with your user ID and password, you can start filling in the form. The system will have created a blank application for you by default, called *<Sin nombre>*. You can start completing from this application or by clicking on *Add new application*.

2.1. With your user ID and password you will be able to register as many applications as you wish.

- 2.2. The application form consists of several tabs:
  - 2.2.1. <u>General information on the event</u>: here you can enter general details on the event or project included in the activity with Spanish participation for which you wish to request the grant.