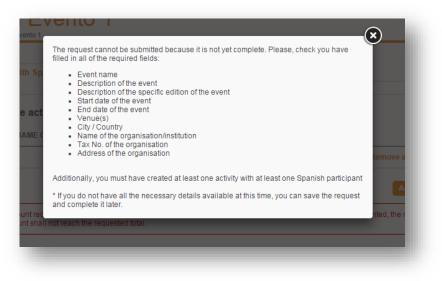

## 2. REGISTRATION OF APPLICATION

Once you have accessed the system with your user ID and password, you can start filling in the form. The system will have created a blank application for you by default, called *<Sin nombre>*. You can start completing from this application or by clicking on *Add new application*.

2.1. With your user ID and password you will be able to register as many applications as you wish.

- 2.2. The application form consists of several tabs:
  - 2.2.1. <u>General information on the event</u>: here you can enter general details on the event or project included in the activity with Spanish participation for which you wish to request the grant.

As it says in the tab, the information you provide in this section helps us to put the activity into context. We would suggest you be concise.

| professional encounter, etc.                                              | t shape a specific programme to be undertaken over a defined period of time: staging a festival, a workshop, a cycle, a      |
|---------------------------------------------------------------------------|------------------------------------------------------------------------------------------------------------------------------|
| Any Information you provide in this tab help<br>suggest you keep it brief | is us to put in context an activity that will enjoy Spanish participation and for which you are requesting financial aid. We |
| Event code<br>PM26                                                        | *Thematic area of the event                                                                                                  |
| P10120                                                                    | *                                                                                                                            |
| *Name of the event (indicate no. of editi                                 | ion if applicable)                                                                                                           |
| Acronym of the event                                                      |                                                                                                                              |
| *General description of the event                                         |                                                                                                                              |
|                                                                           |                                                                                                                              |
| Maximum 500 characters                                                    |                                                                                                                              |
| *Start date of the event                                                  |                                                                                                                              |
| In the case of a regular event, description                               | on of the edition                                                                                                            |
| for which aid is requested. (if it's not a r                              | agunar avant antar Not appricable )                                                                                          |
| Maximum 500 characters                                                    | h                                                                                                                            |
| *End date of the event                                                    |                                                                                                                              |
|                                                                           |                                                                                                                              |
| Description of event start and end date<br>(when there are several dates) | 9<br>"Vanue(9)                                                                                                               |
|                                                                           | h                                                                                                                            |
| *City / Country                                                           |                                                                                                                              |
| None                                                                      |                                                                                                                              |
| City event                                                                | *Country event                                                                                                               |
|                                                                           |                                                                                                                              |
| Summary of the activity in the past year                                  |                                                                                                                              |
| Maximum 500 characters                                                    | h                                                                                                                            |
| Justificación/Motivación                                                  |                                                                                                                              |
|                                                                           |                                                                                                                              |
| Maximum 500 characters                                                    |                                                                                                                              |
| Overall budget for the event                                              | <ul> <li>Veri must nel una seu flerir sede constrator. Lino a desteral polet (1 la indicata desteral</li> </ul>              |
|                                                                           | <ul> <li>You must not use any thousands separator. Use a decimal point (.) to indicate decimal places.</li> </ul>            |
| Multimedia Information from previous e                                    |                                                                                                                              |
| Add new file (Max size: 20MB)**                                           | Add new report (Max elze: 20MB)**                                                                                            |
| " Mandatory fields.                                                       |                                                                                                                              |

Which information do you have to register in each one of the fields?

- $\circ$  <u>Event code</u>: this field will be automatically filled in by the system.
- <u>Thematic area of the event</u><sup>\*</sup>: choose an option from the possible ones. Remember that each application may only be submitted for one thematic area only (Scenic Arts, Visual Arts, Films and Documentaries, Literature and Books or Music)
- <u>Name of the event (indicate no. of the edition if applicable)\*</u>: full name of the event. If this is a regular event, please indicate the edition number.

For example: 65 Internationale Filmspiele Berlin

• <u>Acronym of the event</u>: if the event is also known by an acronym, register it here.

For example: FIMCE

- <u>General description of the event\*</u>: please describe the event for which you are requesting the grant. Maximum: 500 characters.
- In the case of a regular event, description of the edition for which the grant is requested \*: if this is a regular event, please give us a specific description of the edition for which the grant is being requested. Maximum: 500 characters.
- <u>Start date of the event\*</u>: the start date scheduled for the event.
- End date of the event\*: date on which the event is scheduled to end.
- <u>Description of start and ending dates</u>: When several dates are involved, you can complete the information in this field.
- <u>Venue(s)\*</u>: details on the venue or venues where the event will be held.
- <u>City / Country\*</u>: give us the exact address of the main venue where the event will be held. Choose on of the options given.
- <u>City event:</u> this field will be automatically filled in by the system.
- <u>Country event\*:</u> give us the country of the main venue where the event will be held. Choose on of the options given.
- <u>Summary of the activity in the past year</u>: include a brief description of the event's last edition. This information helps us to place in context the project you are presenting and the grant you are requesting. Maximum: 500 characters.
- <u>Reasons to request the grant:</u> details of the reasons or causes behind the request in a maximum of 500 characters.

- <u>Overall budget for the event</u>: approximate budget allocated to the event.
   This information helps us to place in context the project you are presenting and the grant you are requesting.
- <u>Multimedia information from previous editions</u>: upload photographs, videos and other multimedia materials from previous editions. The maximum file size is 20 MB. If you wish to upload a document larger than 20Mb, please provide a link from which we can download it.
- <u>Reports of previous editions</u>: please provide us with information on past editions. You can attach reports on results, press kits, list of participants and guests, number of visitors, etc. The maximum file size is 20 MB. If you wish to upload a document larger than 20Mb, please provide a link from which we can download it. This information helps us to place in context the project you are presenting and the grant you are requesting.

\* The fields marked with an asterisk (\*) are mandatory fields.

2.2.2. <u>Details of the activity with Spanish participation for which grant is requested</u>: through the option of *Add new activity* you will be able to register specific details of the activity/activities that, as part of the event, will have Spanish participation and for which the grant is being requested.