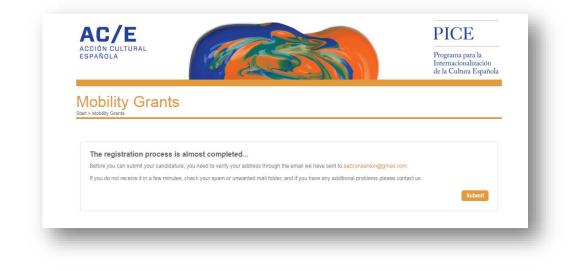

1.3. Once your contact details have been registered, you will receive an email at the indicated email address. You will need to access this email to complete your registration.

1.4. The link you have received in your email will take you to this screen, where you will be able to create a personal password that will allow you to access the system.