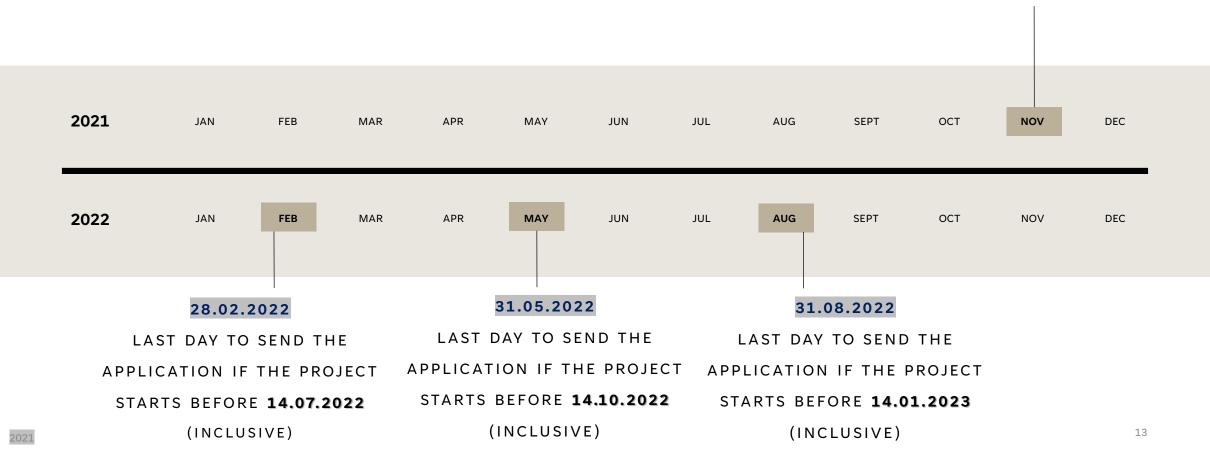

## 30.11.2021

LAST DAY TO SEND THE
APPLICATION IF THE
PROJECT STARTS BETWEEN
15.01.2022 AND 14.04.2022,

(INCLUSIVE)

## PICE CALENDAR 2021 / 2022

Get further information!

| OPEN TO<br>APPLICATIONS | DATES TO                      |                            | DATE OF<br>START OF<br>THE PROJECT      | PUBLISHING OF RESULTS |                 |
|-------------------------|-------------------------------|----------------------------|-----------------------------------------|-----------------------|-----------------|
|                         | PRESENT THE PROJECTS          | DECISIONS                  |                                         | PROVISIONAL<br>LIST   | FINAL LIST      |
|                         | 01.10.2021<br>-<br>30.11.2021 | Dec 2021<br>-<br>Jan 2022  | Between<br>15.01.2022 and<br>14.01.2023 | Max. 03.01.2022       | Max. 14.01.2022 |
| 01.10.2021              | 01.12.2021<br>-<br>28.02.2022 | Mar 2022<br>–<br>Apr 2022  | Between<br>15.04.2022 and<br>14.01.2023 | Max. 28.03.2022       | Max. 11.04.2022 |
| 31.08.2022              | 01.03.2022<br>-<br>31.05.2022 | Jun 2022<br>-<br>Jul 2022  | Between<br>15.07.2022 and<br>14.01.2023 | Max. 28.06.2022       | Max. 12.07.2022 |
|                         | 01.06.2022<br>-<br>31.08.2022 | Sept 2022<br>–<br>Oct 2022 | Between<br>15.10.2022 and<br>14.01.2023 | Max. 29.09.2022       | Max. 14.10.2022 |