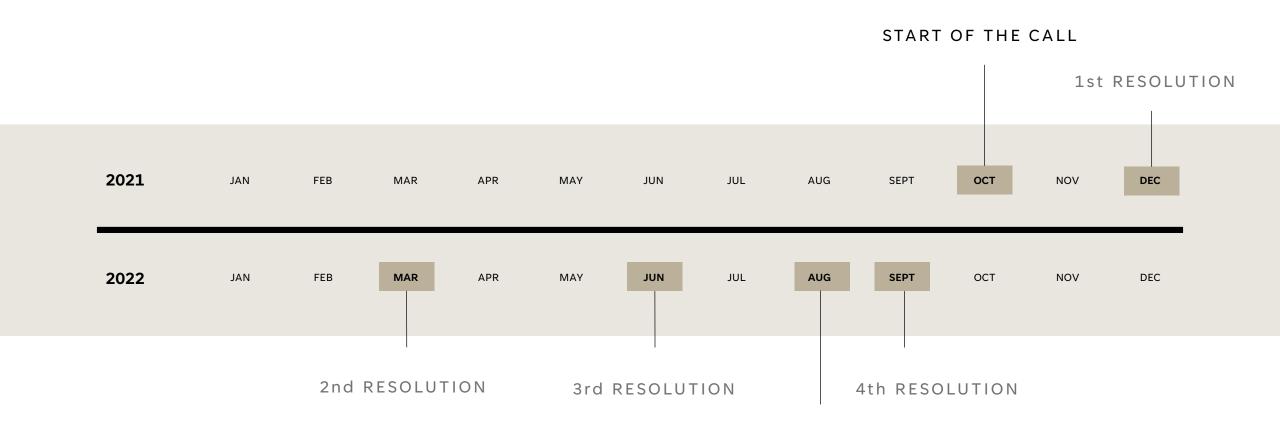

## CALLS CALENDAR PICE-MOBILITY AND PICE-VISITORS 2021 / 2022

## WHEN SHOULD I PRESENT MY PROPOSAL?

T.

Even though you can present your project from the first day of the call (01.10.2021), you must take into account the **following deadlines**.